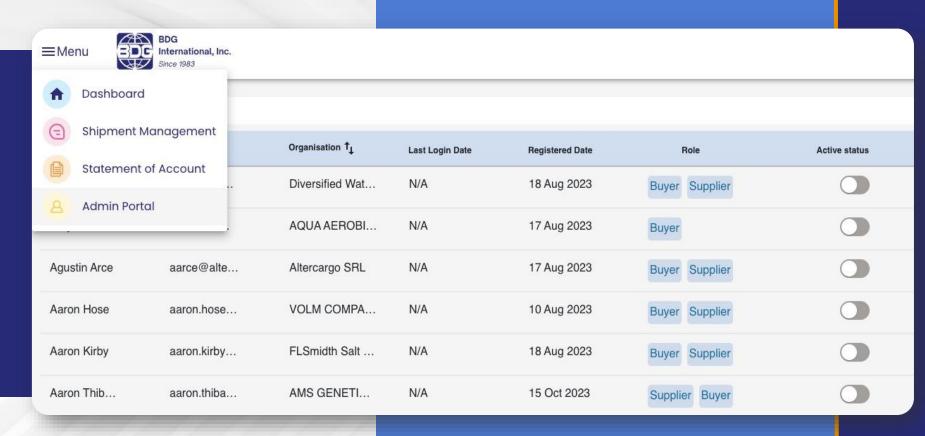

These modules are,

- Dashboard
- Shipment Management
- Statement of Account
- Admin Portal

#### **ADMIN PORTAL**

- See user details
- Reset password
- Change login access
- Search logs
- Filter your logs
- Create user in CW1
   and enable access

For Trouble shooting, FAQs and indepth information on each module refer our 39-page complete user manual.