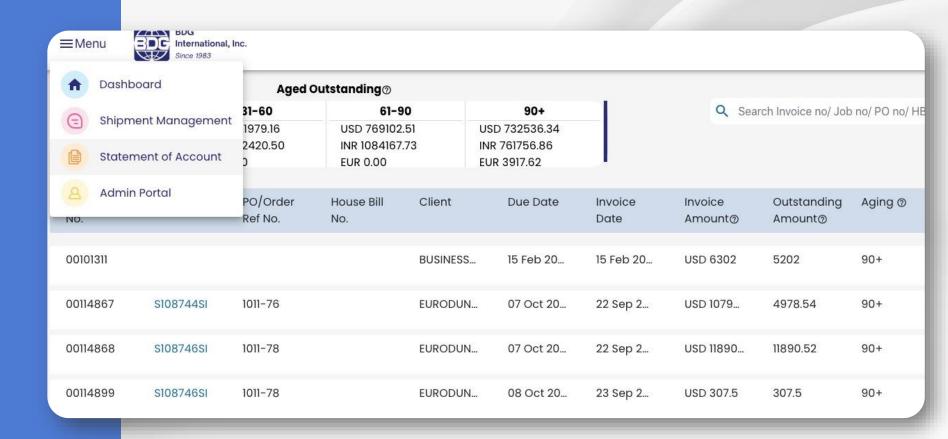

#### Features of Statement of Account Module

- Aged outstanding
- Search statement
- Filter statement
- Export to Excel
- Download invoice