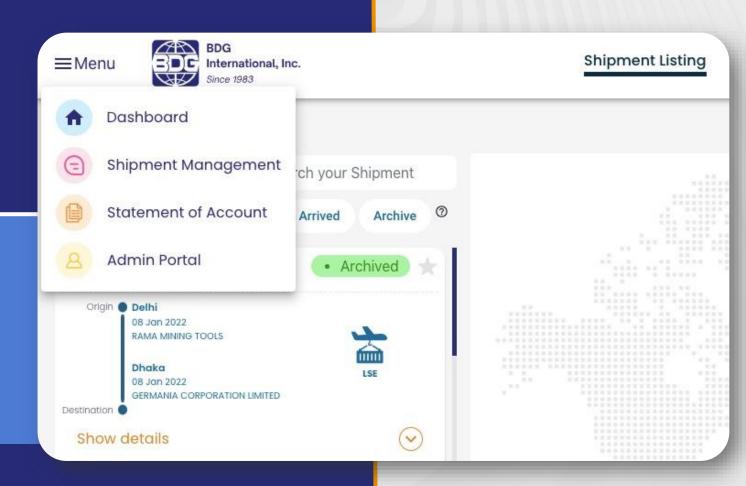

### POST LOGIN DASHBOARD

What you will see on the Dashboard

- Finances
- ETA and ETD exception details
- Favourite marked shipments
- All upcoming shipments

Click on 4 dots on the top left corner to toggle between the different modules.

These modules are,

- Dashboard
- Shipment Management
- Statement of Account
- Admin Portal