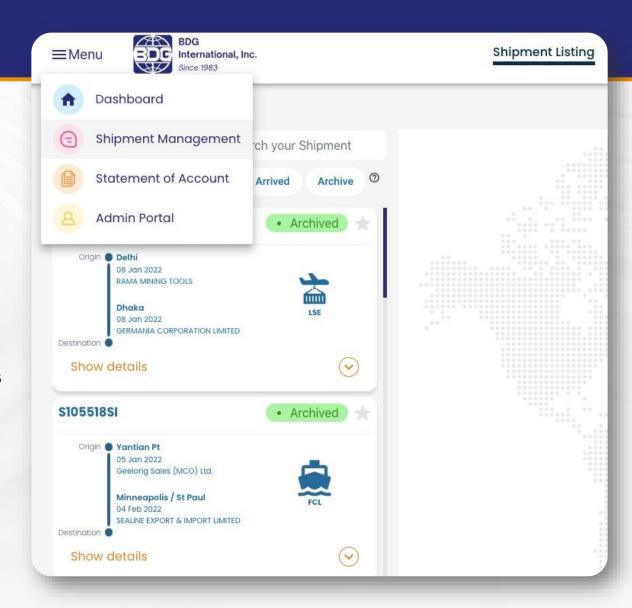

### POST LOGIN DASHBOARD

What you will see on the Dashboard

- Finances
- ETA and ETD exception details
- Favourite marked shipments
- All upcoming shipments

Click on 4 dots on the top left corner to toggle between the different modules.

These modules are,

- Dashboard
- Shipment Management
- Statement of Account
- Admin Portal

### FEATURES ON SHIPMENT MODULE

- Shipment listing
- View shipment details
- Routing
- Documentation
- Add to Favourites
- View
- Basic details
- Cargo details

- Cargo details
- Filter shipments
- Sort by
- Search shipment
- Export to excel
- Chat and mail
- Shipment Analytics
- Select by status