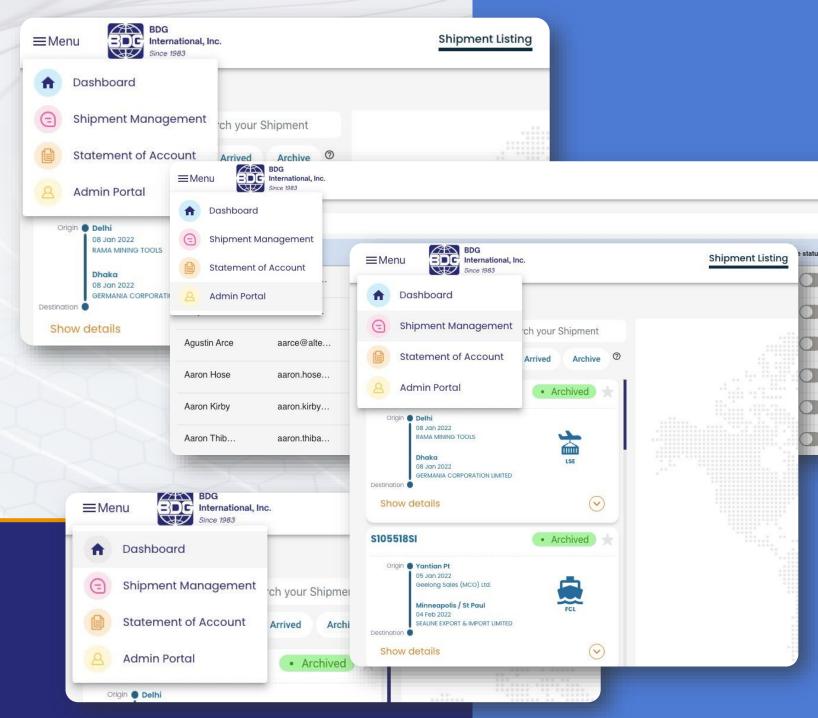

### POST LOGIN DASHBOARD

What you will see on the Dashboard

- Finances
- ETA and ETD exception details
- Favourite marked shipments
- All upcoming shipments

Click on 4 dots on the top left corner to toggle between the different modules.

These modules are,

- Dashboard
- Shipment Management
- Statement of Account
- Admin Portal